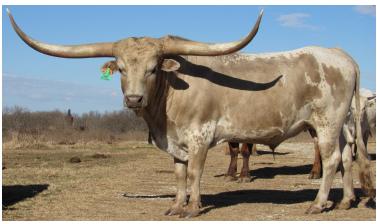

**Total Horn:** 108.5625 on 10/03/2024 TTT: 81.8750 on 10/03/2024 Weight: 1600.0000 on 10/03/2024 Composite: 174.0000 on 10/05/2018

PCC FRONT RUNNER

PCC Run Away Gray

Courtesy of Commanders Place Longhorns