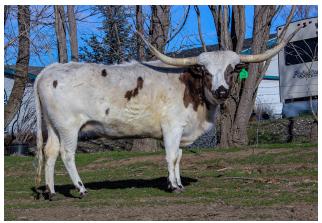

**SCL TWILIGHT** Date of Birth: 08/26/2019 **Registration 1:** CI330734

Courtesy of Haylee McFarlane

Twilight is a very feminine grille and white heifer. She is a Top hand granddaughter. Her sire Night Latch was 63" at the hip and pushing 80" of horn when I used him. Twilight's dam is a heifer producing machine. And Scott pace Confirms that her whole family produces a lot of heifers. Twilight Is vet confirmed bred by palpation to PCC Pearl Jam. This young Goldmine son is at 80". He is 1/2 brother to the \$78,000 PCC 50 Dimples. This 2022