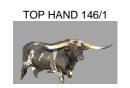

**SCL TWILIGHT** Date of Birth: 08/26/2019 **Registration 1:** CI330734

Courtesy of Haylee McFarlane

Twilight is a very feminine grille and white heifer. She is a Top hand granddaughter. Her sire Night Latch was 63" at the hip and pushing 80" of horn when I used him. Twilight's dam is a heifer producing machine. And Scott pace Confirms that her whole family produces a lot of heifers. Twilight Is vet confirmed bred by palpation to PCC Pearl Jam. This young Goldmine son is at 80". He is 1/2 brother to the \$78,000 PCC 50 Dimples. This 2022