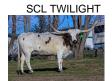

**SCL TWILIGHT** Date of Birth: 08/26/2019 **Registration 1:** CI330734

Courtesy of Haylee McFarlane

Twilight is a very feminine grille and white heifer. She is a Top hand granddaughter. Her sire Night Latch was 63" at the hip and pushing 80" of horn when I used him. Twilight's dam is a heifer producing machine. And Scott pace Confirms that her whole family produces a lot of heifers. Twilight Is vet confirmed bred by palpation to PCC Pearl Jam. This young Goldmine son is at 80". He is 1/2 brother to the \$78,000 PCC 50 Dimples. This 2022