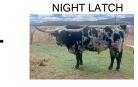

**SCL TWILIGHT** Date of Birth: 08/26/2019 **Registration 1:** CI330734

Courtesy of Haylee McFarlane

Twilight is a very feminine grille and white heifer. She is a Top hand granddaughter. Her sire Night Latch was 63" at the hip and pushing 80" of horn when I used him. Twilight's dam is a heifer producing machine. And Scott pace Confirms that her whole family produces a lot of heifers. Twilight Is vet confirmed bred by palpation to PCC Pearl Jam. This young Goldmine son is at 80". He is 1/2 brother to the \$78,000 PCC 50 Dimples. This 2022